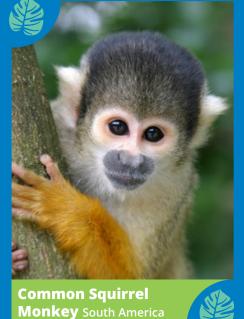

© 2018 New England Primate Conservancy

**Common Chimpanzee** 

© 2018 New England Primate Conservancy

White-Headed **Capuchin** Latin America

© 2018 New England Primate Conservancy

**Red-Shanked Douc** Lagur Indochina