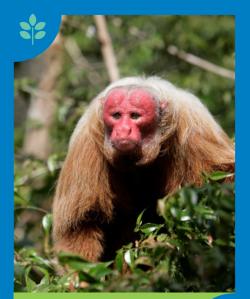

© 2018 New England Primate Conservancy

**Bald Uakari Brazil and Peru** 

© 2018 New England Primate Conservancy

**DeBrazza's Monkey** 

**Proboscis Monkey** 

**Gray Slender Loris** 

© 2018 New England Primate Conservancy