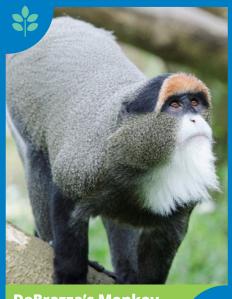

© 2018 New England Primate Conservancy

**Bald Uakari Brazil and Peru** 

© 2018 New England Primate Conservancy

**DeBrazza's Monkey** 

**Proboscis Monkey** 

**Gray Slender Loris** 

© 2018 New England Primate Conservancy