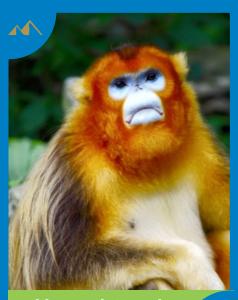

**Mountain Habitat** 

© 2018 New England Primate Conservancy

Golden Snub-Nosed Monkey Southwest China

**Mountain Gorilla** 

**Gray Woolly Monkey** 

© 2018 New England Primate Conservancy

**Mangrove Habitat** 