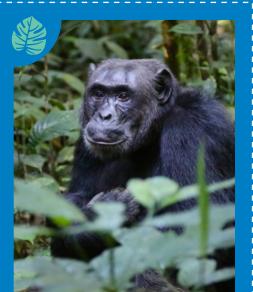

© 2018 New England Primate Conservancy

**Common Chimpanzee** 

© 2018 New England Primate Conservancy

White-Headed **Capuchin** Latin America

© 2018 New England Primate Conservancy

**Red-Shanked Douc** Lagur Indochina