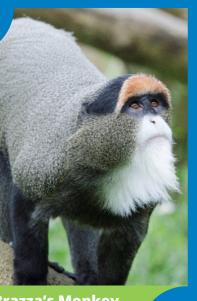

© 2018 New England Primate Conservancy

**Bald Uakari Brazil and Peru** 

© 2018 New England Primate Conservancy

**DeBrazza's Monkey** 

**Proboscis Monkey** 

**Gray Slender Loris** 

© 2018 New England Primate Conservancy