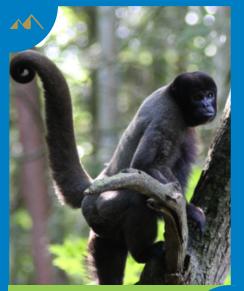

**Mountain Habitat** 

© 2018 New England Primate Conservancy

Golden Snub-Nosed Monkey Southwest China

**Mountain Gorilla** 

**Gray Woolly Monkey** 

© 2018 New England Primate Conservancy

**Mangrove Habitat** 