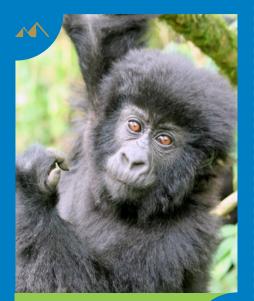

**Mountain Habitat** 

© 2018 New England Primate Conservancy

Golden Snub-Nosed Monkey Southwest China

**Mountain Gorilla** 

**Gray Woolly Monkey** 

© 2018 New England Primate Conservancy

**Mangrove Habitat** 